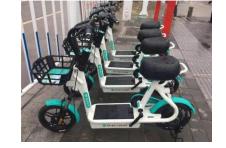

## Smart E-Bike GPS Tracker

**Smart E-Bike GPS Tracker** Model: LCE13

Wheel Rotation Detection & Alarms

**External Power** 

**Disconnection Alarm** 

**OTA & FOTA** 

Motor Lock/Unlock

22

(↑)