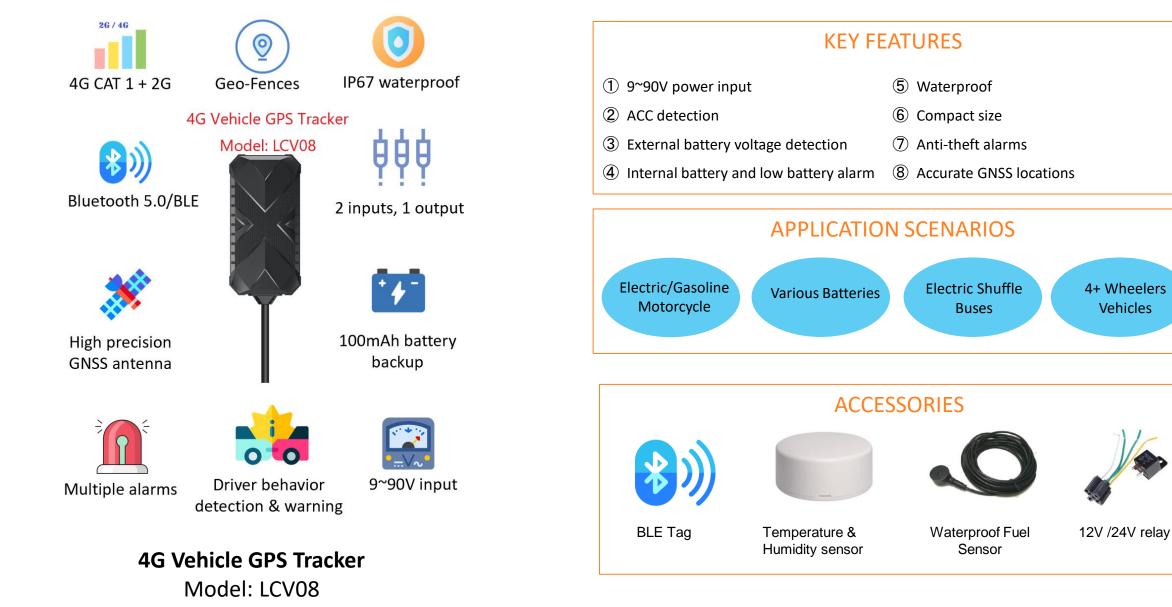

## Vehicle GPS Tracker

Green energy vehicles for transportation and operation is a key trend in saving the earth. While of them come with compact size, wide-range power supply, sensitive power balance and battery lifespan, and so on.

- ✓ Affordable 2G/4G network supported GPS tracker, accurate location with low data cost per month
- ✓ Appliable for all vehicles with power output range from 9V to 90V, from onewheeler unicycle to 20+ wheelers
- ✓ Compact size with built-in battery

# Electric/Gasoline Motorcycle

Motorcycle GPS Tracker

Model: LCV06

# **4G Vehicle GPS Tracker** Model: LCV07

#### **KEY FEATURES**

(5) Waterproof 1 9~90V power input (2) (6) Compact size ACC detection 3 External battery voltage detection (7) Anti-theft alarms (8) Accurate GNSS locations **(4**) Internal battery and low battery alarm