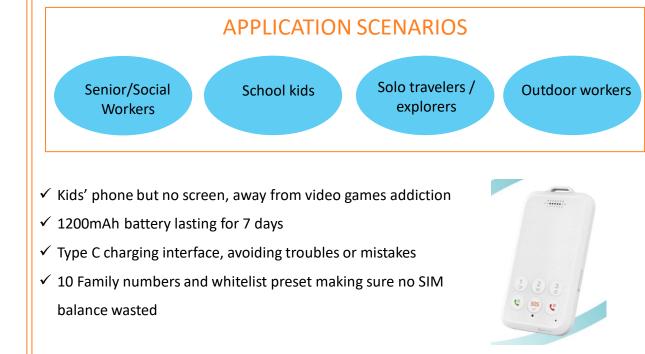

#### **APPLICATION SCENARIOS**

## **Portable GPS Tracker**

**3D Anti-Tamper Portable GPS Tracker** 

Model: LCP01

✓ Better performance than Smart Watch in locating and hidden wearing.

✓ Suitable for multiple tracking demands, indoor & outdoor, countryside & urban area

#### **KEY FEATURES**

(1) 4G LTE CAT 1 network

2 Two-way communication

③ SOS emergency button

(4) 3 preset family numbers

**(5)** Voice report on time and power balance 6 Built-in 1200mAh battery for 7 days ⑦ Ultra-thin ID card design, easy wearing (8) GPS+Beidou+LBS+AGPS locations

#### 4G ID Card Portable GPS Tracker Model: LCP10