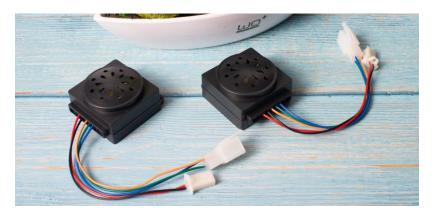

## Smart E-Bike GPS Tracker

**Smart E-Bike GPS Tracker** Model: LCE13

Wheel Rotation Detection & Alarms

**External Power** 

**Disconnection Alarm** 

**OTA & FOTA** 

Motor Lock/Unlock

22

(↑)