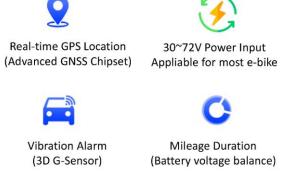

#### **KEY FEATURES**

- 30~72V power input
- 2 ACC detection

(1)

- 3 External battery voltage detection
- 4 Waterproof IP65
- (5) Keyless power on/off

- 6 Anti-theft alarms with buzzer built-in
- (7) Bluetooth control
- 8 Motor lock/unlock
- **(9**) Remote Controller 433M