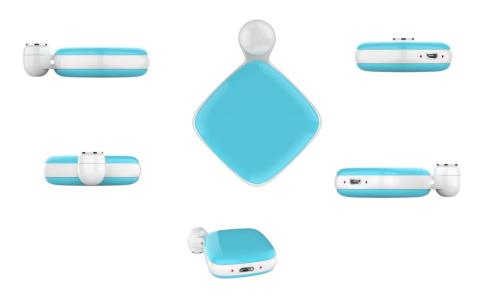

## **Portable GPS Tracker**

**3D Anti-Tamper Portable GPS Tracker** 

Model: LCP01

✓ Better performance than Smart Watch in locating and hidden wearing.

✓ Suitable for multiple tracking demands, indoor & outdoor, countryside & urban area

#### **KEY FEATURES**

(1) 4G LTE CAT 1 network

2 Two-way communication

③ SOS emergency button

(4) 3 preset family numbers

**(5)** Voice report on time and power balance 6 Built-in 1200mAh battery for 7 days ⑦ Ultra-thin ID card design, easy wearing (8) GPS+Beidou+LBS+AGPS locations

#### 4G ID Card Portable GPS Tracker Model: LCP10