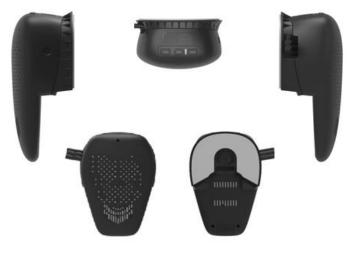

## **4G Smart Dashcams**

4G Smart GPS Dashcam Model: LCD9 (3CH)

- $\checkmark$ 4G LTE + 3G + 2G network communication, stay onlinemonitoring status anywhere
- 2CH / 3CH cameras supported, enough and better pricing  $\checkmark$ than MDVR
- RS232 for additional accessories supported  $\checkmark$
- Live streaming video  $\checkmark$
- $\checkmark$ Remote Video playback from TF card etc.

Cloud storage & management

4G LTE + 3G + 2G Bluetooth + WIFI

Two-way

communication

Real-time GNSS location, overspeed alarm

ACC engine status detection

1080P resolution

Android 5.1

Live streaming video & photo

SOS Button

Built-in

RS232 supported, data

transmission, card reader(optional)

2CH recording, front/inner cabin

#### **APPLICATION SCENARIOS**