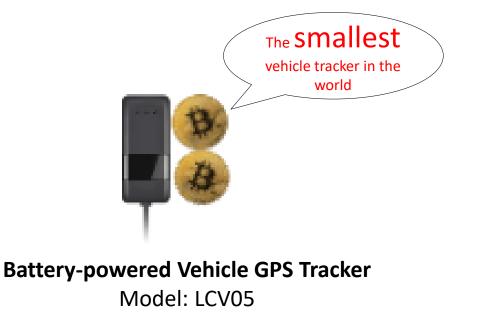

## Vehicle GPS Tracker

Green energy vehicles for transportation and operation is a key trend in saving the earth. While of them come with compact size, wide-range power supply, sensitive power balance and battery lifespan, and so on.

- ✓ Affordable 2G/4G network supported GPS tracker, accurate location with low data cost per month
- ✓ Appliable for all vehicles with power output range from 9V to 90V, from onewheeler unicycle to 20+ wheelers
- ✓ Compact size with built-in battery