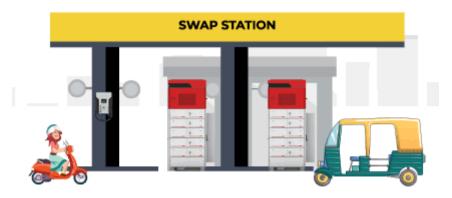

## INDUSTRIES' SOLUTIONS

Battery swapping for two/wheelers' vehicles

Geological hazard detection