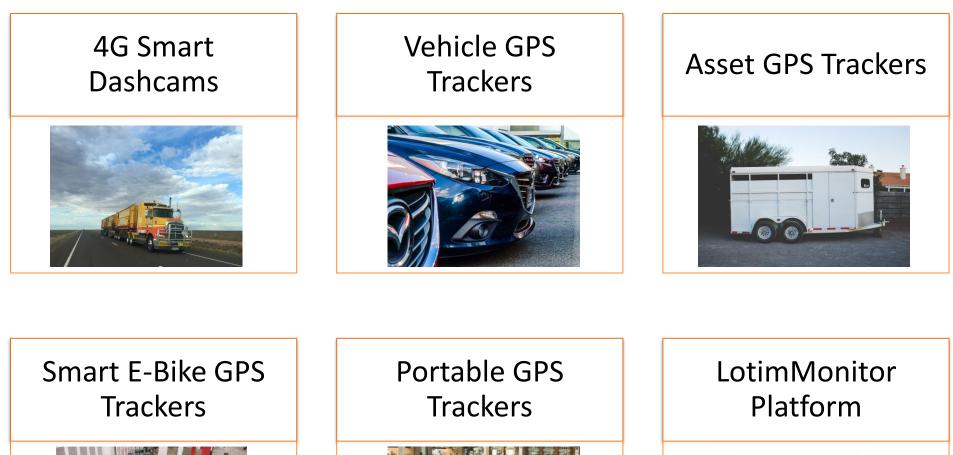

g and challenging with new players based on government regulations, network development, replacement demands, and international events.

## PART I

## BACKGROUND



We are all expecting autonomous driving technology to be landed worldwide as soon as possible. Before that, we should develop good enough technology solutions to benefit our drivers. They might be in danger anytime anywhere as driving is boring, in most circumstances.

Humans regulate transportation rules and passive law policy to insurance service, but far from enough to stop transport accidents happening, especially to heavy-duty drivers, moms, and teenagers.

We insist to guard their life and valuables with active safety, intime reminding and remote reporting, and other features.



Part  $\Pi$ 

## **PRODUCTS & SYSTEM**







## PART II

## **4G Smart Dashcams**







4G Smart GPS Dashcam Model: LCD9 (3CH)

- $\checkmark$ 4G LTE + 3G + 2G network communication, stay onlinemonitoring status anywhere
- 2CH / 3CH cameras supported, enough and better pricing  $\checkmark$ than MDVR
- RS232 for additional accessories supported  $\checkmark$
- Live streaming video  $\checkmark$
- $\checkmark$ Remote Video playback from TF card etc.







Cloud storage & management

4G LTE + 3G + 2G Bluetooth + WIFI



Two-way

communication





Real-time GNSS location, overspeed alarm

ACC engine status detection





1080P resolution



Android 5.1

Live streaming video & photo



SOS Button

Built-in



RS232 supported, data

transmission, card reader(optional)



2CH recording, front/inner cabin

#### **APPLICATION SCENARIO